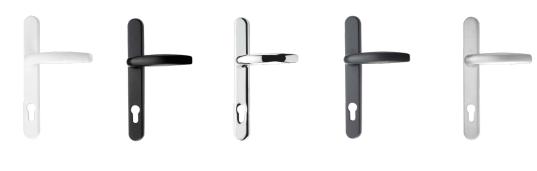

# Hardware Options:

White

White

Chrome

Grey

Satin

Shootbolt handles with escutcheon pictured Images shown are for illustration purposes only

Black