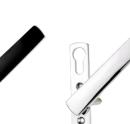

# Hardware Options:

White

White

Chrome

Grey

Satin

Shootbolt handles with escutcheon pictured Images shown are for illustration purposes only

Black