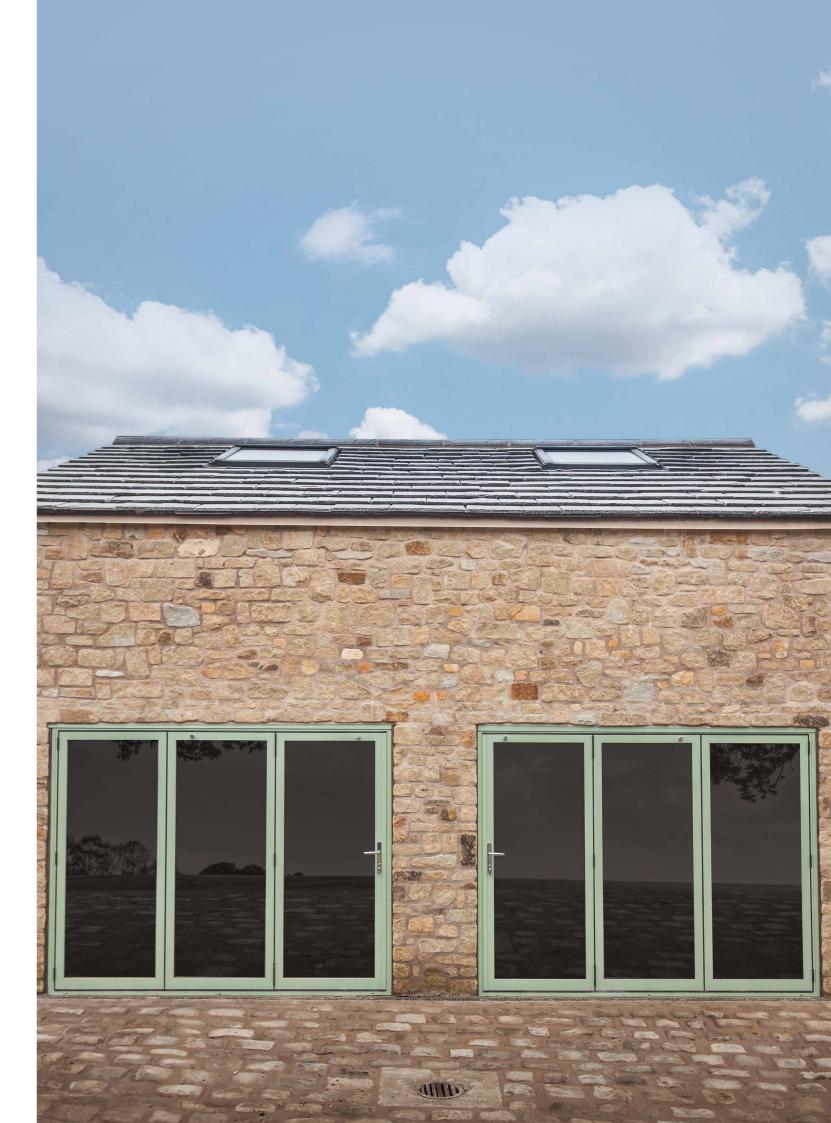

# A bi-folding door designed around you – Bring light and a sense of space to your home.

Door shown: The Ultimate Evolution in Anthracite Grey.

# **Standard Colours:**

Anthracite Grey

Anthracite Grey on White