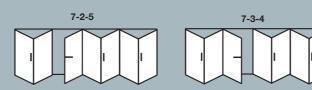

**Externally Viewed** Reverse configurations also available, eg. 3-3-0 and 3-0-3