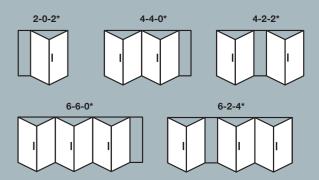

## Non Document Q / PAS24 Compliant

Reverse configurations also available, eg. 2-0-2 and 2-2-0