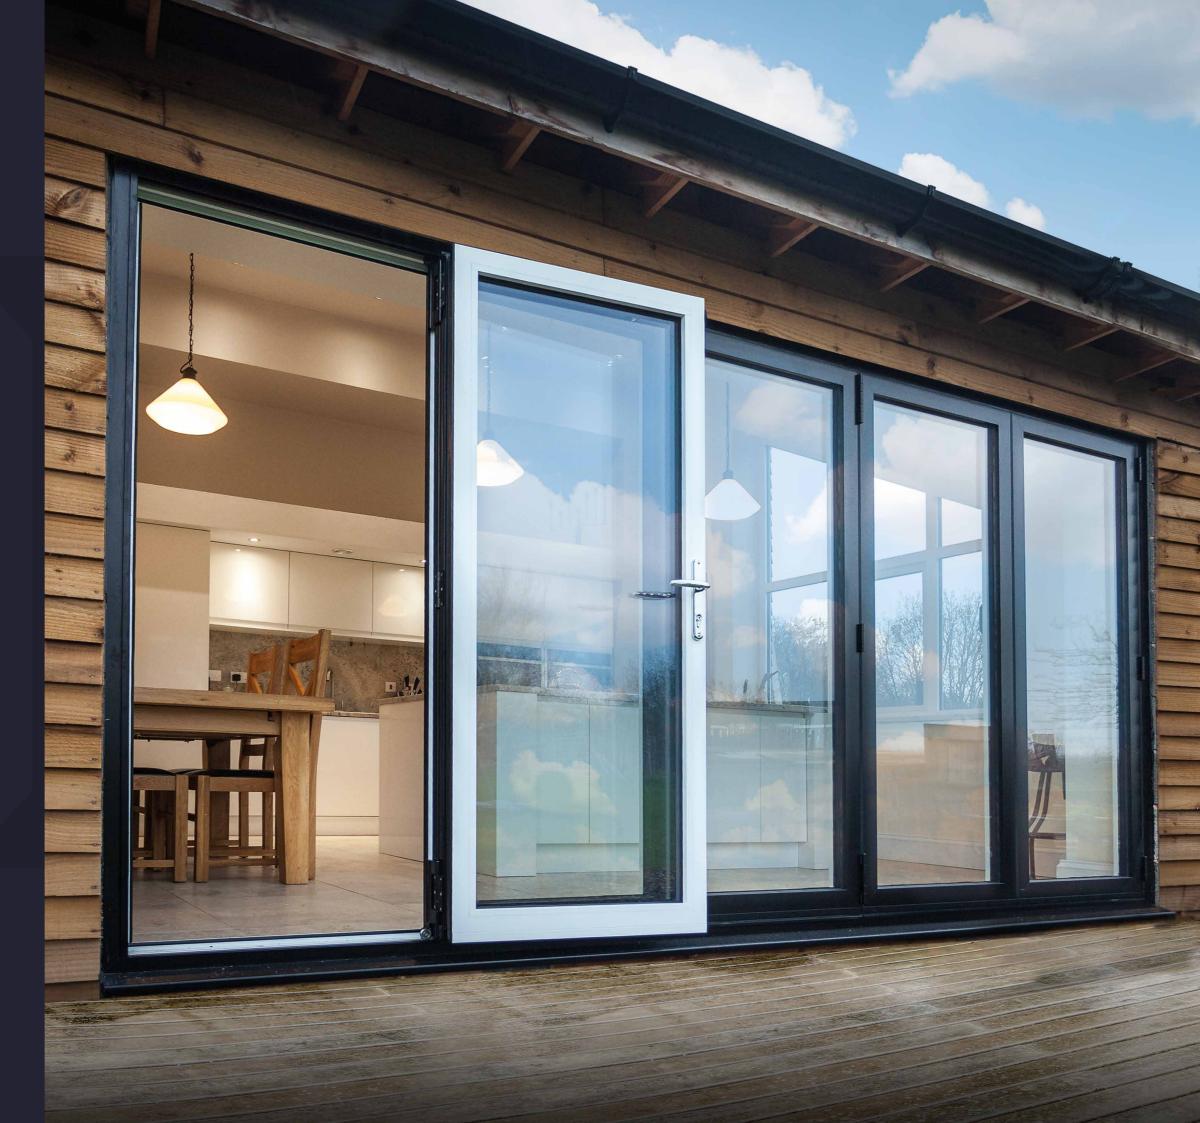

## Designed and manufactured in the UK. Made to last.

The Ultimate Evolution aluminium bi-folding door is different and that's by design.

It offers incredible flexibility. Defined by contemporary and ultra-slim aluminium sightlines, the Ultimate Evolution will span the largest openings, combining core structural integrity, advanced thermal performance and weather sealing.

Available in a wide choice of configurations and colours. We can also work with you to design a door to complement the individual character of your property and how you use it.

But that's not what makes the Ultimate Evolution unique.

It's different because it's built from the ground up and around its hardware, something that guarantees through life performance and effortless operation.

Find out why the Ultimate Evolution is the perfect choice for your next home improvement.

# A bi-folding door designed around you – Bring light and a sense of space to your home.

Door shown: The Ultimate Evolution in Anthracite Grey.