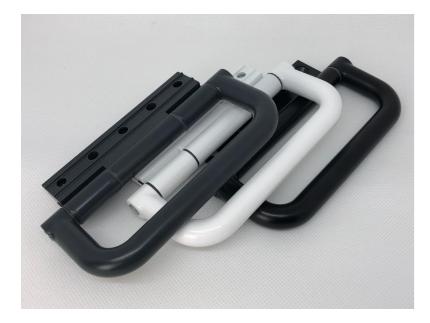

# Hardware Options:

White

White

Chrome

Grey

Satin

Shootbolt handles with escutcheon pictured Images shown are for illustration purposes only

Black