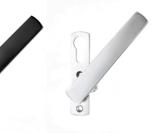

Grey

Grey

White

Dual colour Specials on White

Master Door - Lever/Lever Handles Secondary Door - Internal Shootbolt Handle, without Cylinder

Internal Shootbolt handle without cylinder

White

Grey

Black

Chrome

Satin