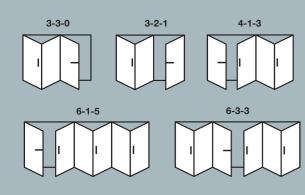

**Externally Viewed** Reverse configurations also available, eg. 3-3-0 and 3-0-3