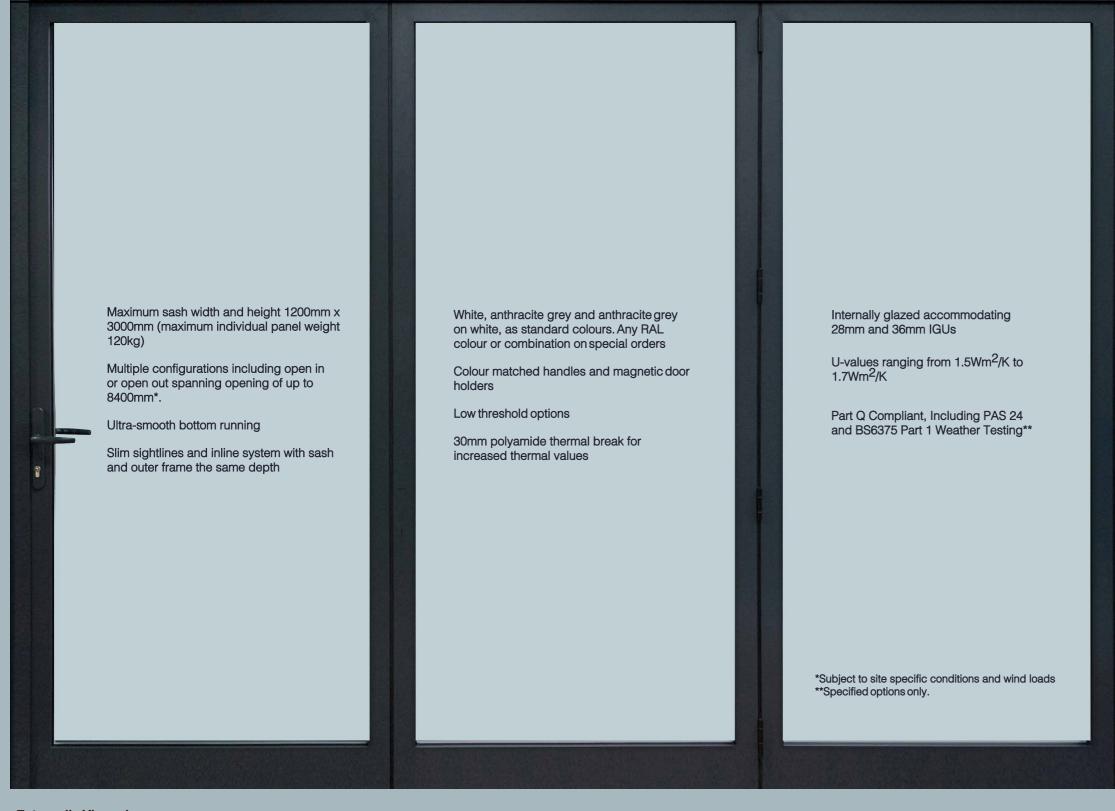

Manufactured in the UK using the best materials and to the highest standards, it means that the Ultimate Evolution delivers effortless operation, enhanced security, and exceptional weather sealing.

Combined with a slim aluminium profile, the core integrity of our hardware means that we can also offer incredible design flexibility, accommodating heavier individual sash weights and openings of up to 8400mm\*

#### Thermal Performance

The Ultimate Evolution system employs the very latest in polyamide thermal technology. This reduces heat loss by creating a thermal barrier between the outside and inside of frames, which combined with the latest energy efficient double and triple glazing delivers u-values (the measure of heat loss) as low as 1.5W/m2K, keeping your home warm and cosy.