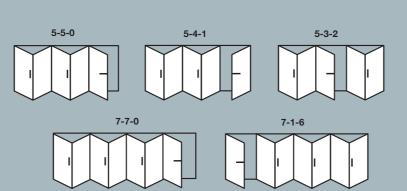

**Externally Viewed** Reverse configurations also available, eg. 3-3-0 and 3-0-3