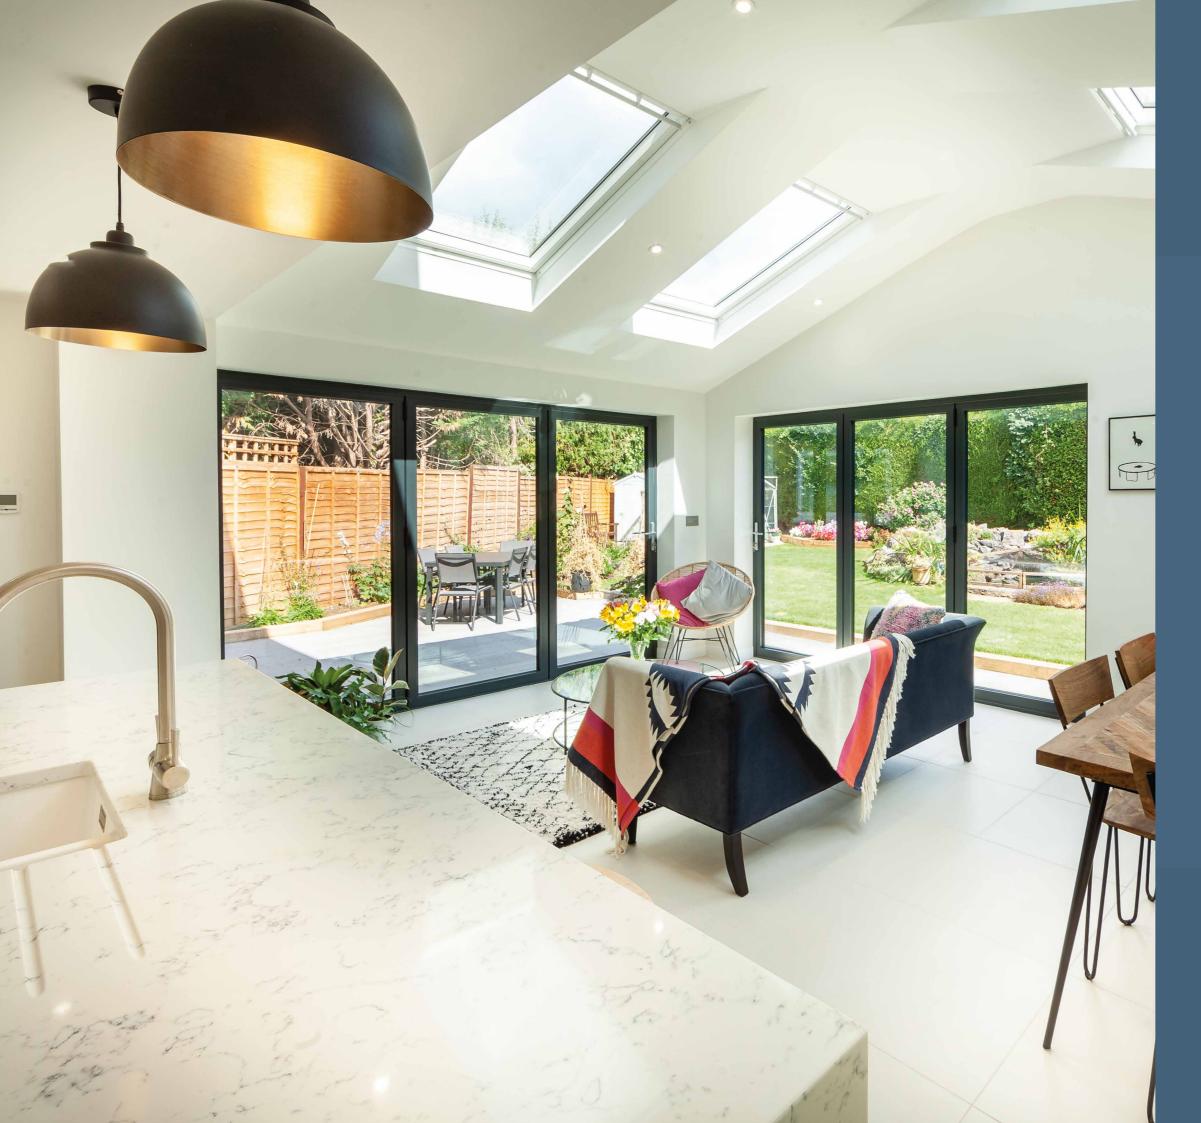

## Connecting your home and garden. A seamless Connection.

The Ultimate Evolution provides a seamless connection between your home's indoor and outdoor spaces.

Think lazy summer days and drinks with friends, doors folded neatly to one side, extending the reach of your home to the world beyond.

And for the days when British summer falls short of expectation, the Ultimate Evolution also delivers on practicality, with a choice of open in or open out traffic doors and low threshold option, providing the perfect connection to your garden, all year-round and whatever the weather!