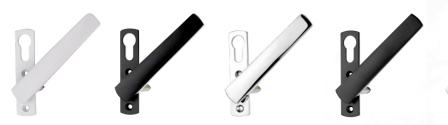

# Hardware Options:

White

White

Chrome

Grey

Satin

Shootbolt handles with escutcheon pictured Images shown are for illustration purposes only

Black