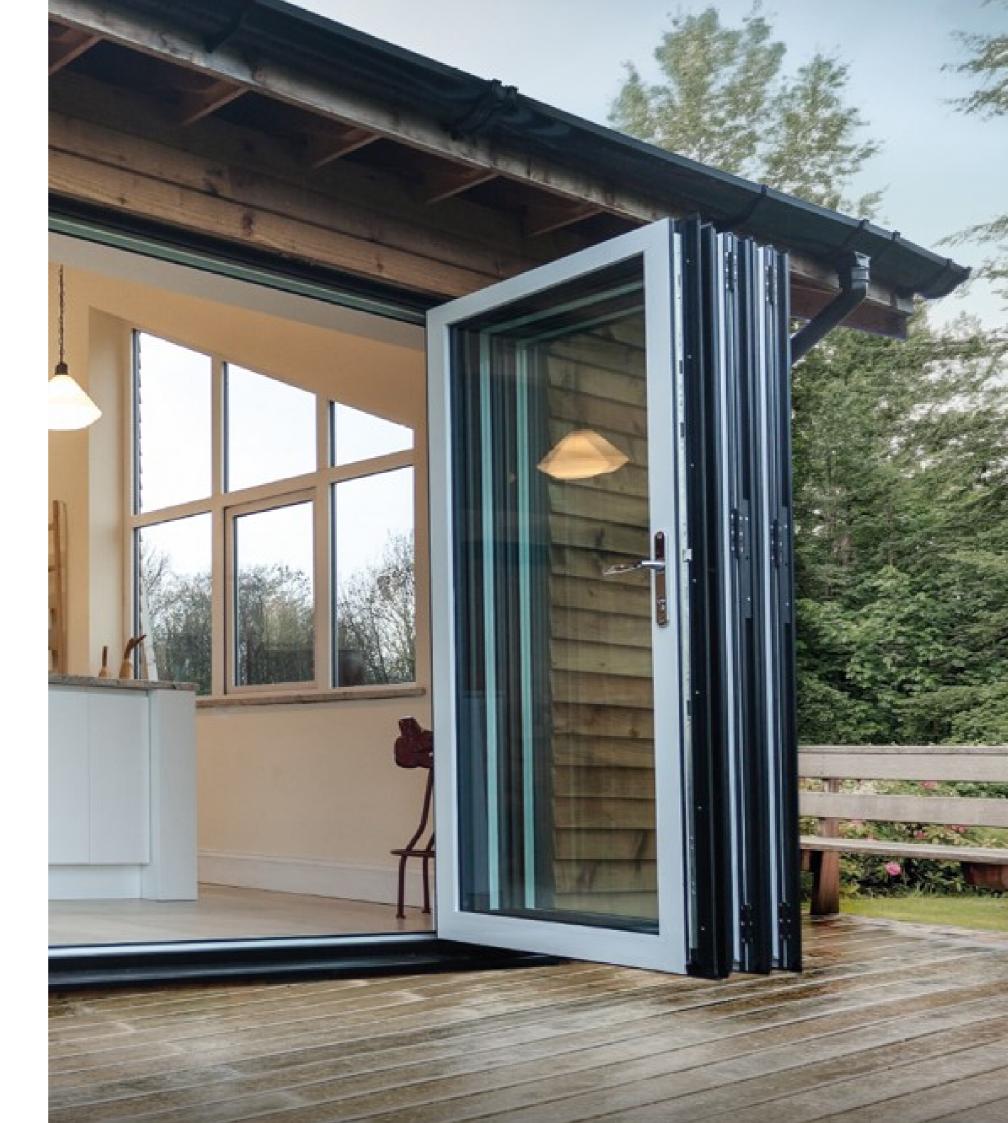

# A bi-folding door designed around you – Bring light and a sense of space to your home.

Door shown: The Ultimate Evolution in Anthracite Grey.

## Connecting your home and garden. A seamless Connection.

The Ultimate Evolution provides a seamless connection between your home's indoor and outdoor spaces.

Think lazy summer days and drinks with friends, doors folded neatly to one side, extending the reach of your home to the world beyond.

And for the days when British summer falls short of expectation, the Ultimate Evolution also delivers on practicality, with a choice of open in or open out traffic doors and low threshold option, providing the perfect connection to your garden, all year-round and whatever the weather!