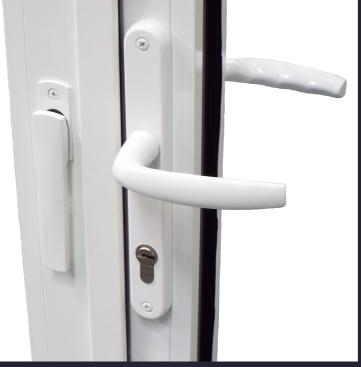

## The technical low down. A bi-folding door designed to perform.

 Internal & External Master Door Handle Position Lever/Lever with cylinder and key

I Shootbolt Handle Position Internal handles without cylinder and key

\* No external access as standard for these configurations

Shootbolt handles displayed are internal positioned

Internal locking with cylinder & Internal / External locking with cylinder options available - These options DO NOT comply with Document Q / PAS24