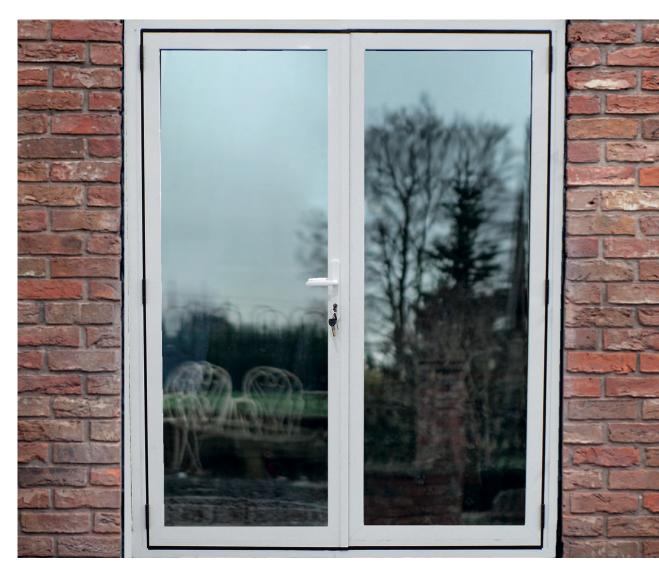

## French doors. **Elegant and timeless.**

Featuring the same ultra slim sightlines as the Ultimate Evolution bi-folding door, the Ultimate French Door offers unparalleled aesthetics, while a wide range of finishes means that you can choose a colour option which perfectly complements your design and individual style.