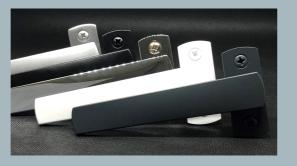

# Hardware Options:

White

White

Chrome

Grey

Satin

Shootbolt handles with escutcheon pictured Images shown are for illustration purposes only

Black