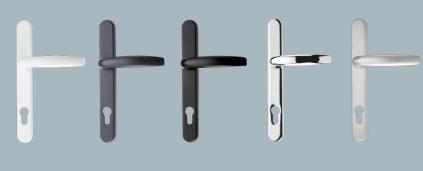

# Hardware Options:

White

White

Chrome

Grey

Satin

Shootbolt handles with escutcheon pictured Images shown are for illustration purposes only

Black