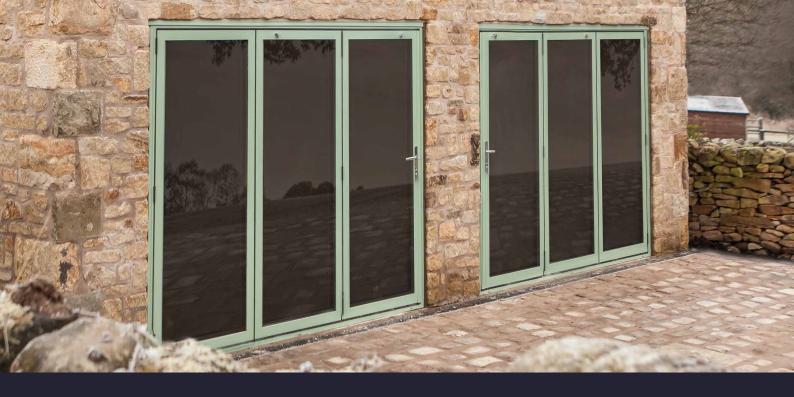

## Designed and manufactured in the UK. Made to last.

The Ultimate Evolution aluminium bi-folding door is different and that's by design.

It offers incredible flexibility. Defined by contemporary and ultra-slim aluminium sightlines, the Ultimate Evolution will span the largest openings, combining core structural integrity, advanced thermal performance and weather sealing.

Available in a wide choice of configurations and colours. We can also work with you to design a door to complement the individual character of your property and how you use it.

But that's not what makes the Ultimate Evolution unique.

It's different because it's built from the ground up and around its hardware, something that guarantees through life performance and effortless operation.

Find out why the Ultimate Evolution is the perfect choice for your next home improvement.